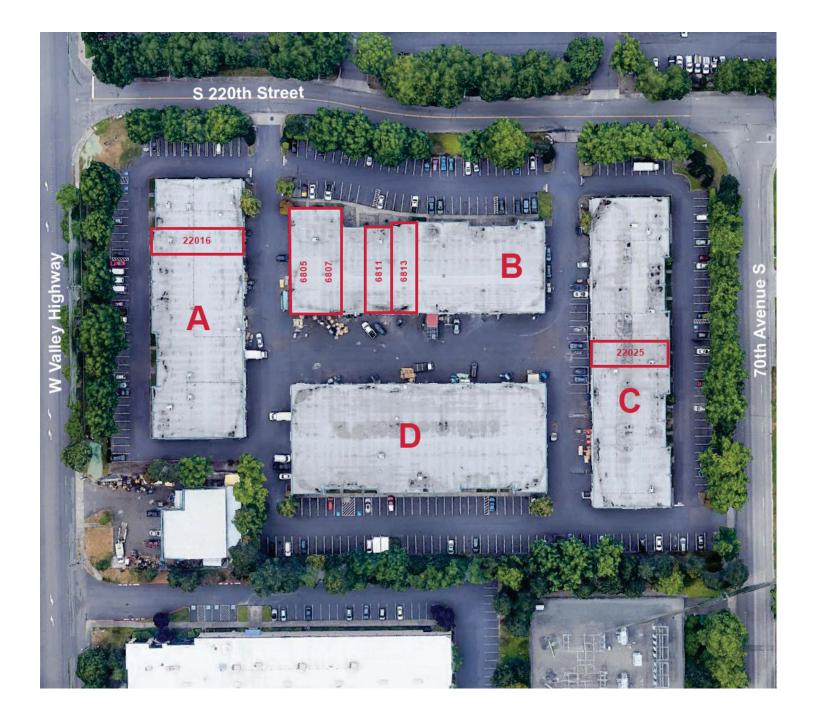

# Industrial/Flex for Lease CUMBERLAND INDUSTRIAL CENTER - BLDG. B

6811 S 220th Street, Kent, WA 98032

## **PROPERTY HIGHLIGHTS**

- Centrally located in Kent on West Valley Highway and 220th
- Local ownership and property management
- 1 grade level loading door
- 14'-16' clear height
- Fresh office build-out with new LED lighting, paint, carpet and bathroom fixtures
- Frontage on 220th with visibility from West Valley
- 425 amps 3-phase 480V power
- Available now