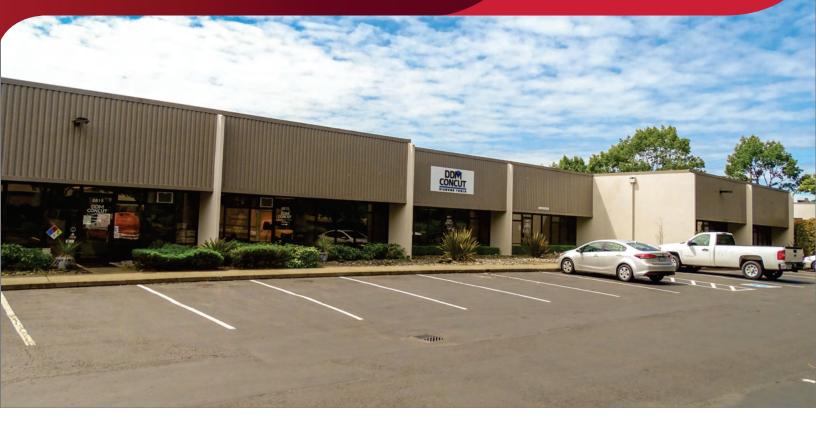

# Industrial/Flex for Lease CUMBERLAND INDUSTRIAL CENTER - BLDG. B

6811 S 220th Street, Kent, WA 98032

## **PROPERTY OVERVIEW**

High quality industrial park with local ownership. This four building multi tenant asset has a high quality image and all the bells and whistles most smaller space assets lack, such as higher clear height, taller grade level doors, heavy 480v 3p power and a professional image with new offices finishes throughout the park. With the ability to expand during your lease term as your business grows within this local owners portfolio, Cumberland is a great place to do business. Join the Davis Properties family, they treat their tenants very well.

## **PROPERTY HIGHLIGHTS**

- Centrally located in Kent on West Valley Highway and 220th
- Local ownership and property management
- 1 grade level loading door
- 14'-16' clear height
- Fresh office build-out with new LED lighting, paint, carpet and bathroom fixtures
- Frontage on 220th with visibility from West Valley
- 425 amps 3-phase 480V power
- Available now