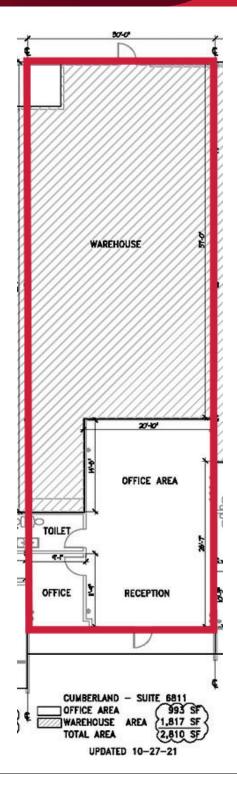

## SUITE 6811

| TOTAL SHELL SF:   | 2, |
|-------------------|----|
| OFFICE SF:        | 99 |
| LEASE RATES:      | Са |
| TOTAL PROJECT SF: | 11 |
| BUILT:            | 19 |
| ZONING:           | L1 |
|                   |    |

2,810 SF 993 SF Call for Rates 118,680 SF 1980