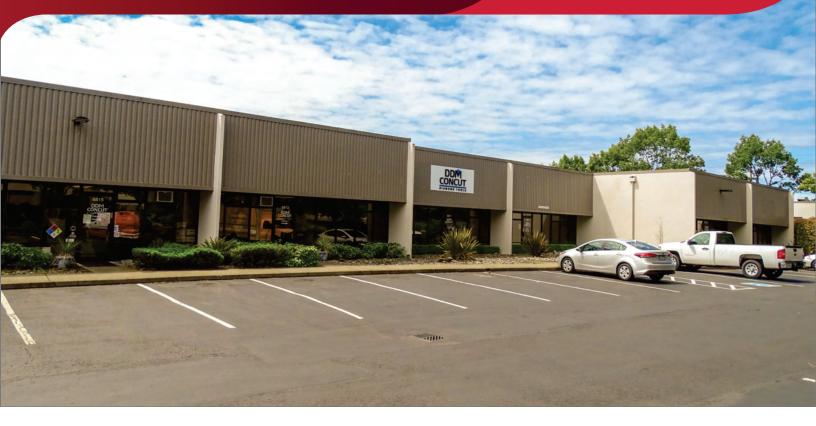

## Industrial/Flex for Lease CUMBERLAND INDUSTRIAL CENTER - BLDG. B

LEE & ASSOCIATES

COMMERCIAL REAL ESTATE SERVICES

6813 S 220th Street, Kent, WA 98032

#### PROPERTY OVERVIEW

High quality industrial park with local ownership. This four building multi tenant asset has a high quality image and all the bells and whistles most smaller space assets lack, such as higher clear height, taller grade level doors, heavy 480v 3p power and a professional image with new offices finishes throughout the park. With the ability to expand during your lease term as your business grows within this local owners portfolio, Cumberland is a great place to do business. Join the Davis Properties family, they treat their tenants very well.

#### PROPERTY HIGHLIGHTS

- Centrally located in Kent on West Valley Highway and 220th
- Local ownership and property management
- 1 grade level loading door
- 14'-16' clear height
- Fresh office build-out with new LED lighting, paint, carpet and bathroom fixtures
- Frontage on 220th with visibility from West Valley
- 225 amps 3-phase 480V power
- Available now