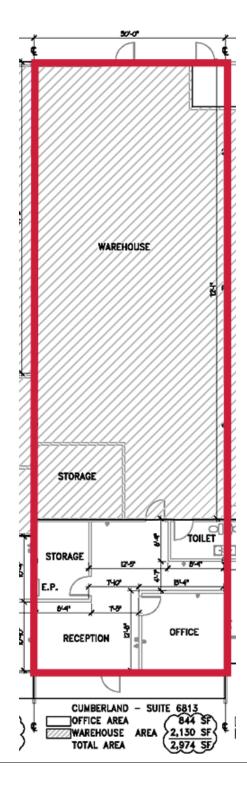

#### **SUITE 6813**

TOTAL SHELL SF: 2,973 SF
OFFICE SF: 844 SF
LEASE RATES: Call for Rates
TOTAL PROJECT SF: 118,680 SF
BUILT: 1980
ZONING: L1