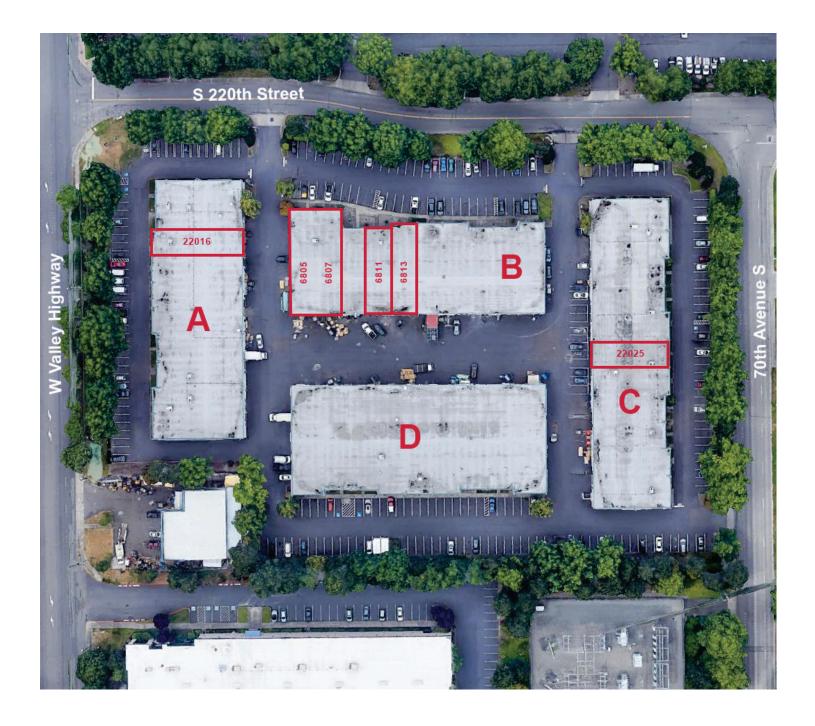

## Industrial/Flex for Lease CUMBERLAND INDUSTRIAL CENTER - BLDG. B

LEE & ASSOCIATES

COMMERCIAL REAL ESTATE SERVICES

6813 S 220th Street, Kent, WA 98032

#### PROPERTY OVERVIEW

High quality industrial park with local ownership. This four building multi tenant asset has a high quality image and all the bells and whistles most smaller space assets lack, such as higher clear height, taller grade level doors, heavy 480v 3p power and a professional image with new offices finishes throughout the park. With the ability to expand during your lease term as your business grows within this local owners portfolio, Cumberland is a great place to do business. Join the Davis Properties family, they treat their tenants very well.