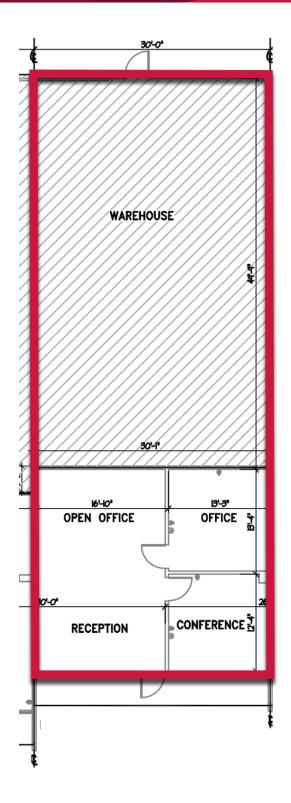

### **AVAILABLE SUITES**

| SUITE 22021-22023:                    | Shell - 4,939 SF<br>Office - 1,985 SF |
|---------------------------------------|---------------------------------------|
| SUITE 22021:                          | Shell - 2,409 SF<br>Office - 907 SF   |
| SUITE 22023:                          | Shell - 2,530 SF<br>Office - 1,078 SF |
| COMBINE WITH ADJACENT<br>SUITE 22025: | Shell - 7,467 SF<br>Office - 3,241 SF |
| ECONOMIC DATA<br>LEASE RATES:         | Call for Rates                        |