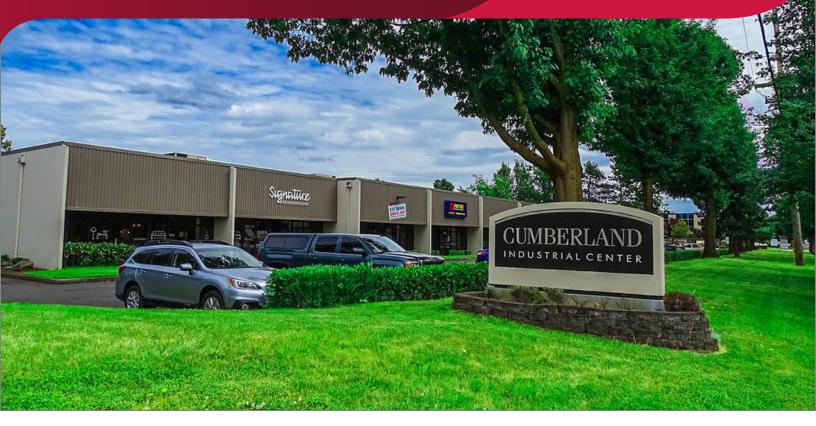

22021-22025 70th Avenue S, Kent, WA 98032

## PROPERTY OVERVIEW

High quality industrial park with local ownership. This four building multi tenant asset has a high quality image and all the bells and whistles most smaller space assets lack, such as higher clear height, taller grade level doors, heavy 480v 3p power and a professional image with new offices finishes throughout the park. With the ability to expand during your lease term as your business grows within this local owners portfolio, Cumberland is a great place to do business. Join the Davis Properties family, they treat their tenants very well.

### **PROPERTY HIGHLIGHTS**

- Centrally located in Kent on West Valley Highway and 220th
- Local ownership and property management
- Grade level loading
- 16' clear height
- Fresh office build-out with new LED lighting, paint, carpet and bathroom fixtures.
- 480v 3-phase power
- Available now