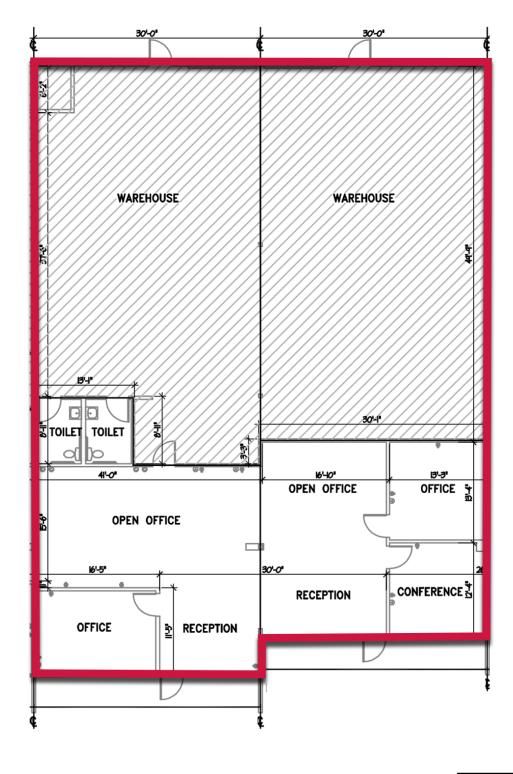

### **AVAILABLE SUITES**

| SUITE 22021-22023:                    | Shell - 4,939 SF<br>Office - 1,985 SF |
|---------------------------------------|---------------------------------------|
| SUITE 22021:                          | Shell - 2,409 SF<br>Office - 907 SF   |
| SUITE 22023:                          | Shell - 2,530 SF<br>Office - 1,078 SF |
| COMBINE WITH ADJACENT<br>SUITE 22025: | Shell - 7,467 SF<br>Office - 3,241 SF |
| ECONOMIC DATA<br>LEASE RATES:         | Call for Rates                        |