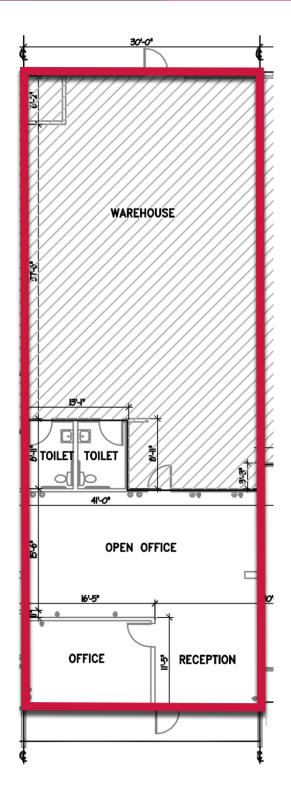

### **AVAILABLE SUITES**

| SUITE 22021-22023:                    | Shell - 4,939 SF<br>Office - 1,985 SF |
|---------------------------------------|---------------------------------------|
| SUITE 22021:                          | Shell - 2,409 SF<br>Office - 907 SF   |
| SUITE 22023:                          | Shell - 2,530 SF<br>Office - 1,078 SF |
| COMBINE WITH ADJACENT<br>SUITE 22025: | Shell - 7,467 SF<br>Office - 3,241 SF |
| ECONOMIC DATA<br>LEASE RATES:         | Call for Rates                        |