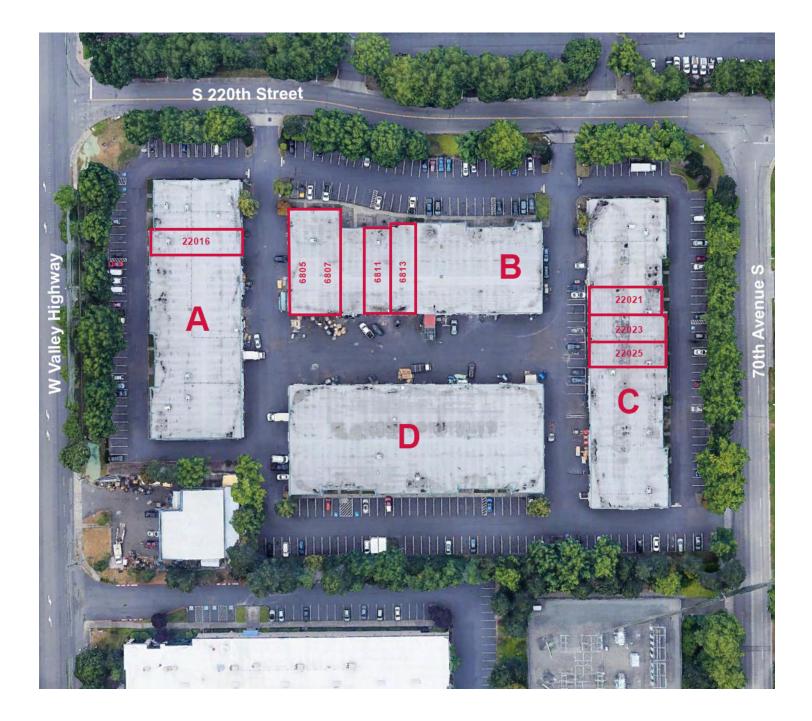

22021-22025 70th Avenue S, Kent, WA 98032

### **PROPERTY HIGHLIGHTS**

- Centrally located in Kent on West Valley Highway and 220th
- Local ownership and property management
- Grade level loading
- 16' clear height
- Fresh office build-out with new LED lighting, paint, carpet and bathroom fixtures.
- 480v 3-phase power
- Available now