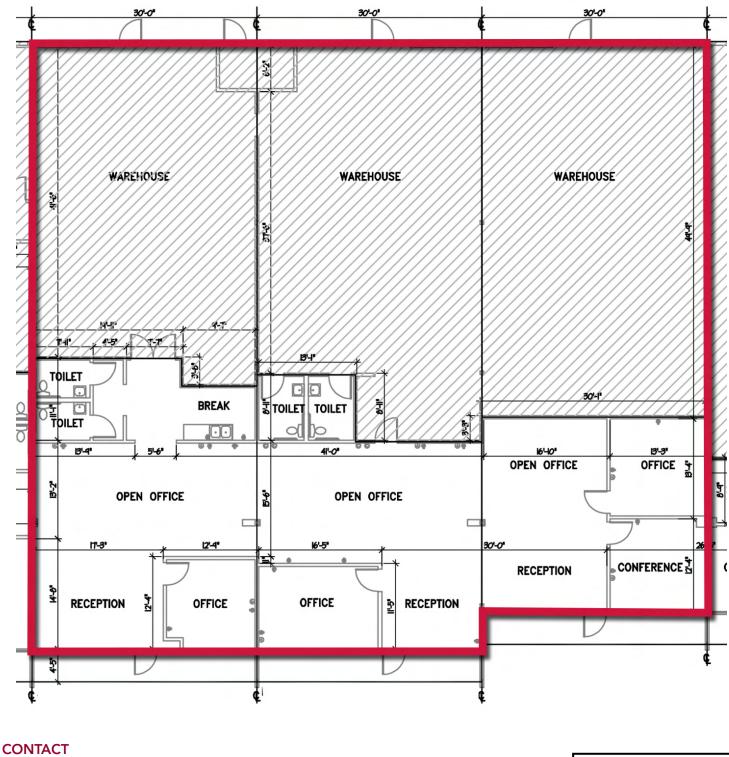

### **AVAILABLE SUITES**

| SUITE 22021-22023:                    | Shell - 4,939 SF<br>Office - 1,985 SF |
|---------------------------------------|---------------------------------------|
| SUITE 22021:                          | Shell - 2,409 SF<br>Office - 907 SF   |
| SUITE 22023:                          | Shell - 2,530 SF<br>Office - 1,078 SF |
| COMBINE WITH ADJACENT<br>SUITE 22025: | Shell - 7,467 SF<br>Office - 3,241 SF |
| ECONOMIC DATA<br>LEASE RATES:         | Call for Rates                        |

### **BUILDING DATA**

| TOTAL PROJECT SF: |
|-------------------|
| YEAR BUILT:       |
| ZONING:           |

• 118,680 SF 1980 L1