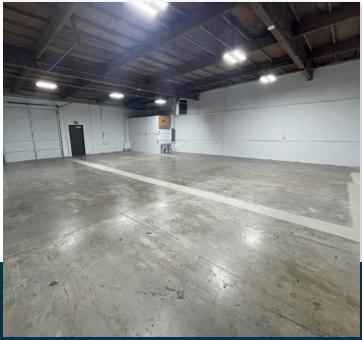

#### Warehouse/Flex Space

- Monitored video surveillance & security
- 120/208 volt 3-phase power
- New finishes and app controlled LED lighting
- 12' clear height
- Comcast cable and fiber available

#### D107 + D108 Specifications

- 6,338 SF (2,166 office SF)
- 2 GL
- 12' clear height
- Endcap location
- 400 Amps combined, total: 120/208 volt 3-phase power
- · New finishes and app controlled LED lighting

#### D107 Specifications

- 3,210 SF (853 office SF)
- Two private offices
- 1 GL
- 12' clear height
- 200 Amps 120/208 volt 3-phase power
- · New finishes and app controlled LED lighting

#### D108 Specifications

- 3,128 SF (1,313 office SF)
- Endcap location
- 1 GI
- 12' clear height
- 200 Amps 120/208 volt 3-phase power
- New finishes and app controlled LED lighting