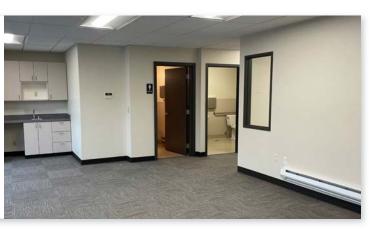

#### Warehouse/Flex Space

- Monitored video surveillance & security
- 120/208 volt 3-phase power
- New finishes and app controlled LED lighting
- 12' clear height
- Comcast cable and fiber available

#### D107 + D108 Specifications

- 6,338 SF (2,166 office SF)
- 2 GL
- 12' clear height
- Endcap location
- 400 Amps combined, total: 120/208 volt 3-phase power
- · New finishes and app controlled LED lighting

#### D107 Specifications

- 3,210 SF (853 office SF)
- Two private offices
- 1 GL
- 12' clear height
- 200 Amps 120/208 volt 3-phase power
- · New finishes and app controlled LED lighting

#### D108 Specifications

- 3,128 SF (1,313 office SF)
- Endcap location
- 1 GI
- 12' clear height
- 200 Amps 120/208 volt 3-phase power
- New finishes and app controlled LED lighting