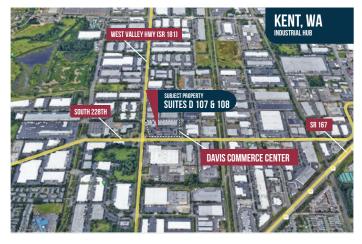

# **DAVIS COMMERCE CENTER**

22727 72nd Ave S, Suite D-107 & D-108 Kent, WA 98032

#### **Leasing Options**

- D107-D108: 6,318 SF Total
- D107: 3,210 SF Total
- D108: 3,128 SF Total