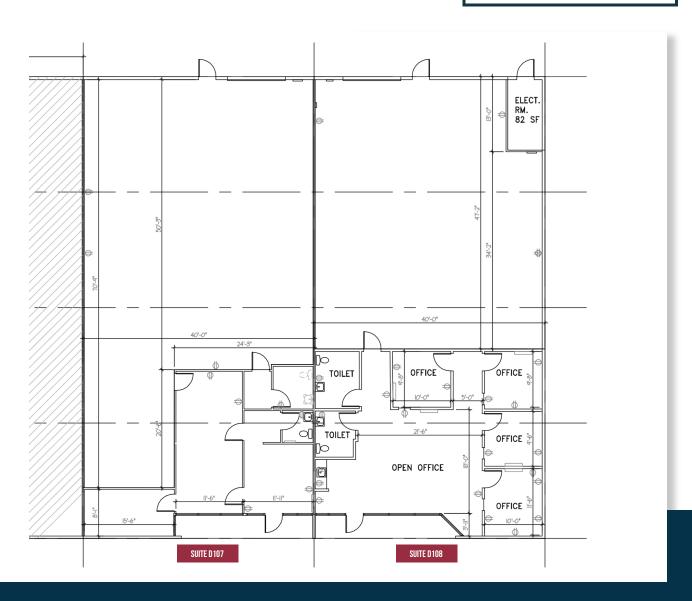

#### D107 + D108 Specifications

- 6,338 SF (2,166 office SF)
- 2 GL
- 12' clear height
- Endcap location
- 400 Amps combined, total: 120/208 volt 3-phase power
- · New finishes and app controlled LED lighting

#### D107 Specifications

- 3,210 SF (853 office SF)
- Two private offices
- 1 GL
- 12' clear height
- 200 Amps 120/208 volt 3-phase power
- · New finishes and app controlled LED lighting

#### D108 Specifications

- 3,128 SF (1,313 office SF)
- Endcap location
- 1 GI
- 12' clear height
- 200 Amps 120/208 volt 3-phase power
- New finishes and app controlled LED lighting