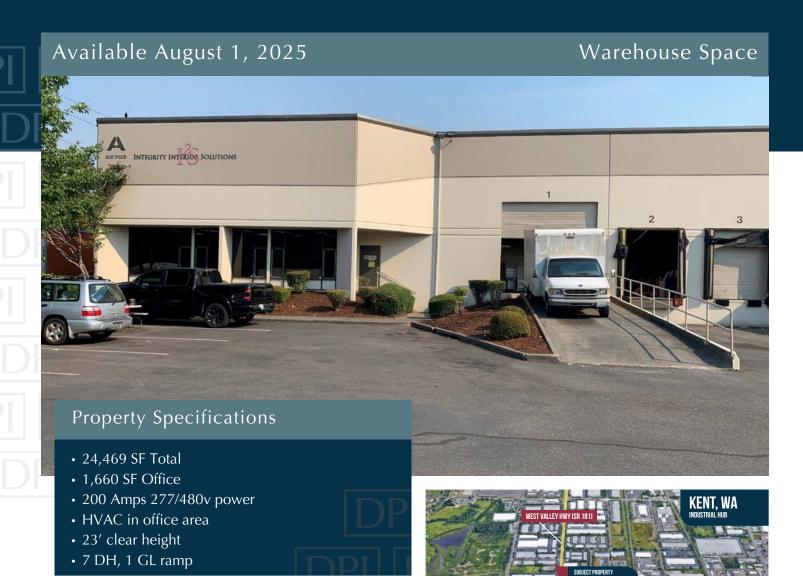

## **DAVIS COMMERCE CENTER**

22703 72nd Ave S, Suite A101 Kent, WA 98032

Leasing by:

**Property Features** 

• West Valley Highway Visibility

Excellent freeway access to Highway 167 & I-5
Monitored Video Surveillance & Security
Cable access available through Comcast