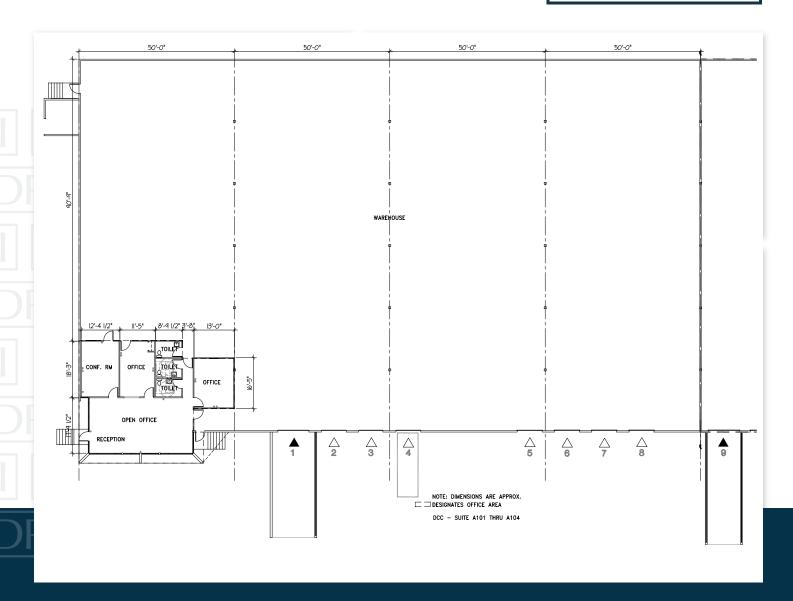

## **DAVIS COMMERCE CENTER**

22703 72nd Ave S, Suite A101 Kent, WA 98032

Leasing by:

**Property Features** 

• West Valley Highway Visibility

Excellent freeway access to Highway 167 & I-5
Monitored Video Surveillance & Security
Cable access available through Comcast