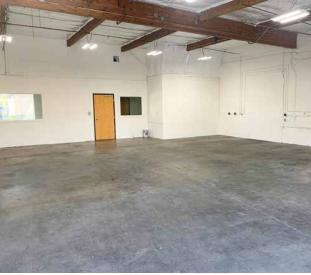

**2,611 SF** total with 967 SF office area

**BONUS** storage mezzanine space

**ONE** grade-level loading door

**AVAILABLE** now

**HVAC** in office area

**200 AMPS** 120/208v 3-phase power

**SOUTH 228TH** exposure

### Floor Plan

2,611 TOTAL SF

ONE
GRADE-LEVEL DOOR

**TRAVIS STANAWAY** 206.248.6526 travis.stanaway@kidder.com

DANE DAHLINE 206.248.6519 dane.dahline@kidder.com