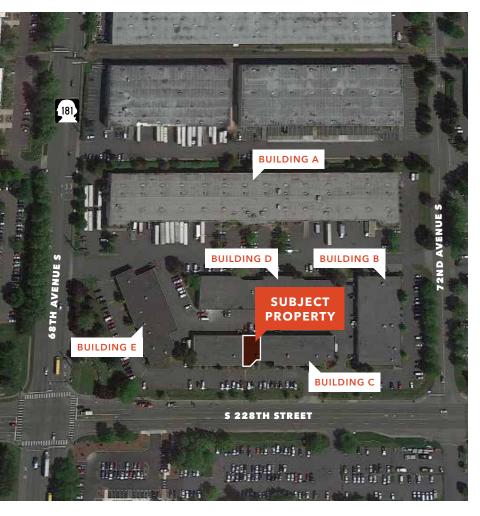

## Davis Commerce Center

22737 72ND AVENUE S, BUILDING C, SUITE 105, KENT, WA

**BRAND NEW** S 228th overpass completed providing excellent access to SR 167 and I-5

**GREAT VISIBILITY** to South 228th Street

# Davis Commerce Center

22737 72ND AVENUE S, BUILDING C, SUITE 105, KENT, WA

FOUR minutes to Kent Station, with access to multiple bus routes via King County Metro and serviced by Sounder Line

**ON-SITE** property management

**OWNED** and operated by Davis Property and Investments, a local real estate owner/manager

**EXCELLENT** freeway access along S 228th

**TRAVIS STANAWAY** 206.248.6526

travis.stanaway@kidder.com

**DANE DAHLINE** 206.248.6519