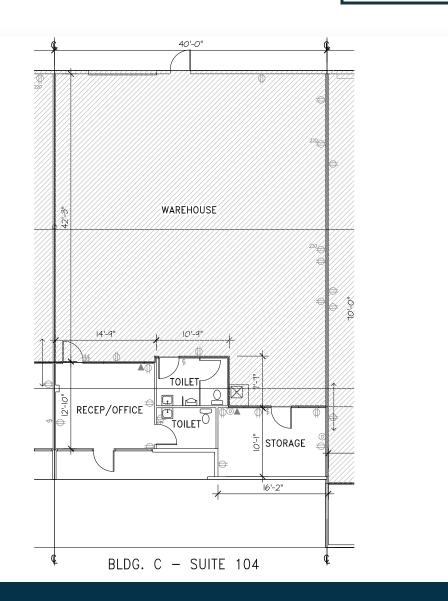

## **DAVIS COMMERCE CENTER**

22737 72nd Ave S, Suite C104 Kent, WA 98032

Available June 1, 2025

Warehouse/Flex Space

- 607 SF Office
- 200 Amps 120/208v 3-phase power
- Office HVAC
- 1 GL loading door