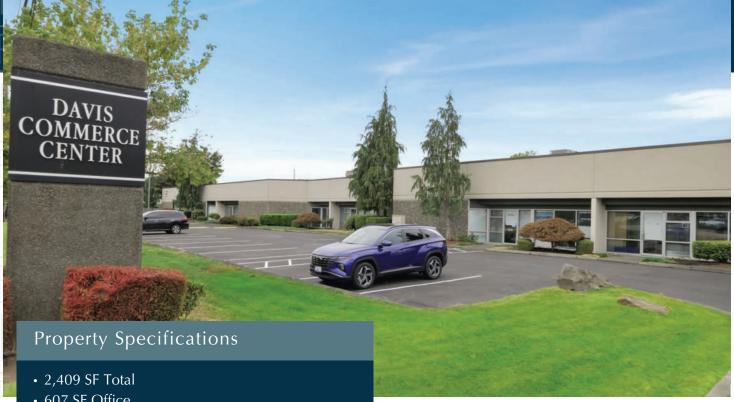

## **DAVIS COMMERCE CENTER**

22737 72nd Ave S, Suite C104 Kent, WA 98032

Available June 1, 2025

Warehouse/Flex Space

- 607 SF Office
- 200 Amps 120/208v 3-phase power
- Office HVAC
- 1 GL loading door