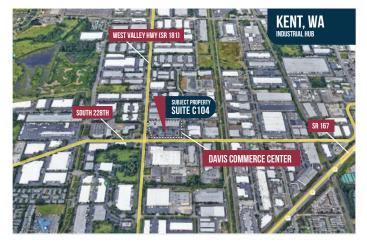

## **Property Features**

- West Valley Highway Visibility
- Excellent freeway access to Highway 167 & I-5
- Monitored Video Surveillance & Security
- Comcast cable and fiber available