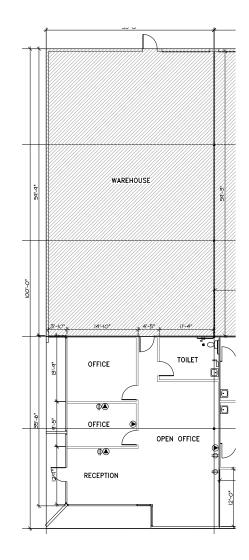

### Suite 108

**3,543** Square feet total

1,450 SQUARE FEET OFFICE

ONE grade-level door

DOUG KLEIN, SIOR 206.248.7348 doug.klein@kidder.com

TRAVIS STANAWAY 206.248.6526 travis.stanaway@kidder.com

DANE DAHLINE 206.248.6519 dane.dahline@kidder.com