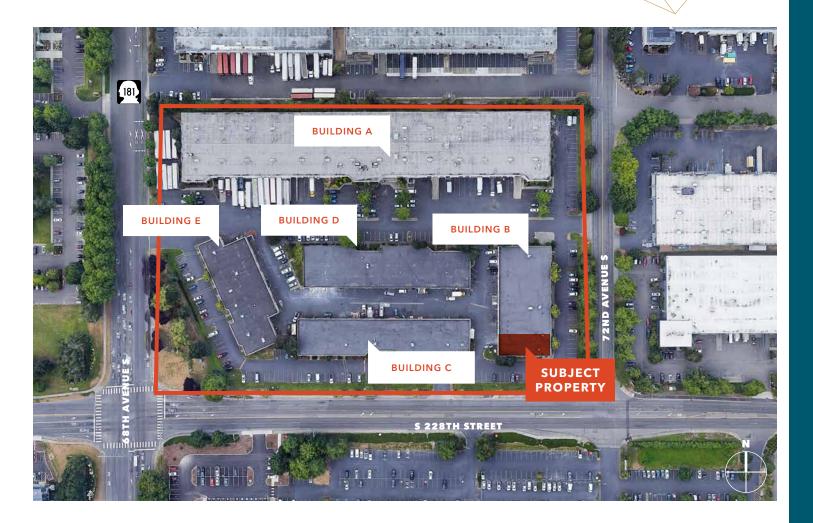

## Davis Commerce Center

22717 72ND AVENUE S, BUILDING B, SUITE 108, KENT, WA

FOUR minutes to Kent Station, with access to multiple bus routes via King County Metro and serviced by Sounder Line

**ON-SITE** property management

**OWNED** and operated by Davis Property and Investments, a local real estate owner/manager

**EXCELLENT** freeway access along S 228th

DOUG KLEIN, SIOR 206.248.7348 doug.klein@kidder.com TRAVIS STANAWAY 206.248.6526 travis.stanaway@kidder.com DANE DAHLINE 206.248.6519 dane.dahline@kidder.com