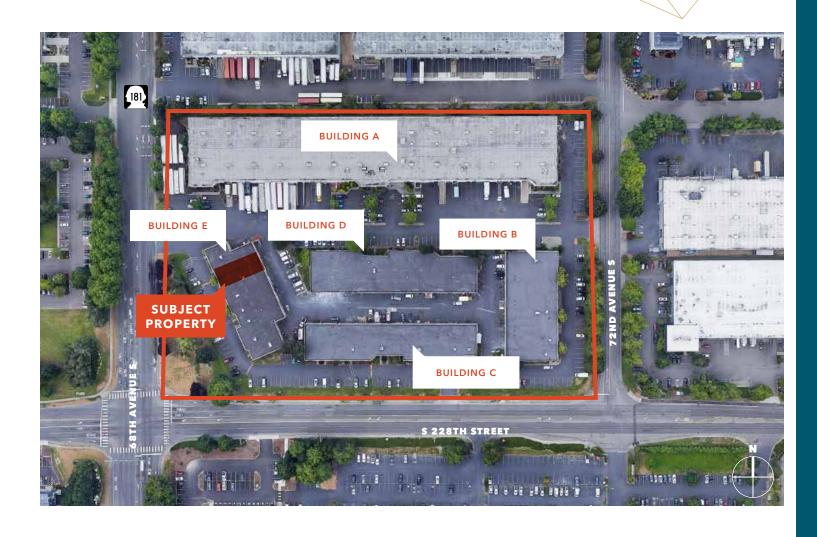

# Davis Commerce Center

22757 72ND AVENUE S, BUILDING E, SUITE 102, KENT, WA

**BRAND NEW** S 228th overpass completed, providing excellent access to SR-167 and I-5

**2,700** SF total

**1,763** SF office

ONE grade-level door

# Davis Commerce Center

22757 72ND AVENUE S, BUILDING E, SUITE 102, KENT, WA

**FOUR** minutes to Kent Station, with access to multiple bus routes via King County Metro and serviced by Sounder Line

**ON-SITE** property management

# Davis Commerce Center

22757 72ND AVENUE S, BUILDING E, SUITE 102, KENT, WA