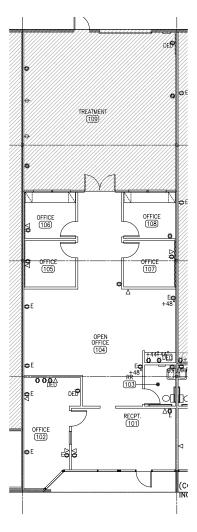

### Suite 102

OWNED BY

2,700
SQUARE FEET TOTAL

1,763
SQUARE FEET OFFICE

ONE
GRADE-LEVEL DOOR

**TRAVIS STANAWAY** 206.248.6526 travis.stanaway@kidder.com

DANE DAHLINE 206.248.6519 dane.dahline@kidder.com