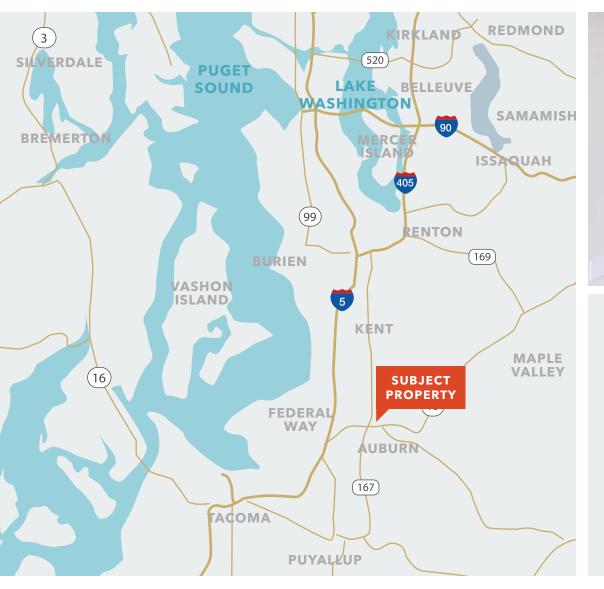

## Under new independent ownership

**EXCELLENT** location, walking distance to Sound Transit Station with quick access to Highway 167 & Highway 18

**CURRENT TENANTS** include: Multicare, Auburn Diagnostic Imaging, internal medicine, family doctor and Edward Jones

**LOCATED** next to Auburn Regional Medical Center, walking distance to public parking garage, surrounded by several medical groups including Franciscan and Multi-Care

**PARKING** covered & non covered