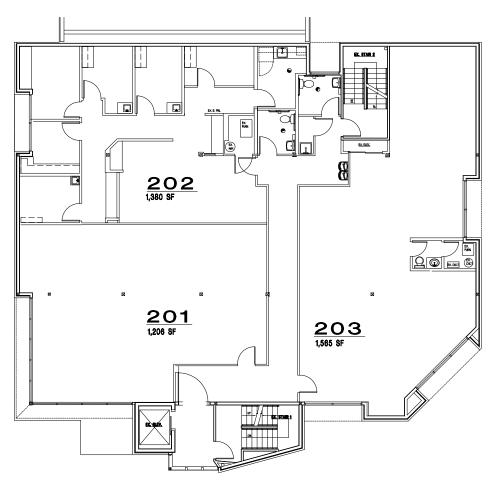

## Second Floor

suite 200 RSF 5,110
suite 201 RSF 1,341
suite 202 RSF 1,456
suite 203 RSF 1,867

### SEVERAL AVAILABLE SIZE OPTIONS FROM

 $\pm 1,341 - \pm 4,664$  SF suite 200, 201, 202, 203