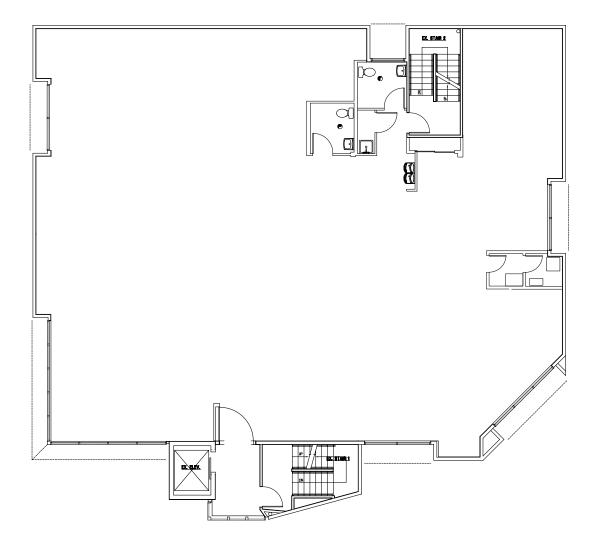

*COMMON** area upgrades completed including stairways, elevator interiors, landscaping, building signage, tenant finishes and exterior parking spaces (more parking coming in 2021)

JOEL SHABEL 253.722.1406 joel.shabel@kidder.com

### Kidder Mathews

km



# Davis Professional Center

125 3RD STREET NE | AUBURN, WA 98002

## Second Floor









suite 200 RSF 5,110
suite 201 RSF 1,341
suite 202 RSF 1,456
suite 203 RSF 1,867

### RATES

Single Tenant \$23.00 - \$24.00 net includes warm shell, \$25.00 USF TI Allowance, Min 5 year term

Multi-Tenant \$24.00 - \$25.00 net includes warm shell, \$25.00 USF TI Allowance, Min 5 year term

JOEL SHABEL 253.722.1406 joel.shabel@kidder.com





### KIDDER.COM

# Davis Professional Center

125 3RD STREET NE | AUBURN, WA 98002

## Suite 200 | 5,110 SF



#### KIDDER.COM





# Davis Professional Center

125 3RD STREET NE | AUBURN, WA 98002





### SEVERAL AVAILABLE SIZE OPTIONS FROM

 $\pm 1,341 - \pm 4,664$  SF suite 200, 201, 202, 203

### DEMOGRAPHICS

|                  | 1 Mile   | 3 Miles  | 5 Miles  |
|------------------|----------|----------|----------|
| Population       | 14,349   | 80,099   | 213,194  |
| Median HH Income | \$41,604 | \$59,158 | \$63,563 |





#### KIDDER.COM

# Davis Professional Center

125 3RD STREET NE | AUBURN, WA 98002



#### KIDDER.COM