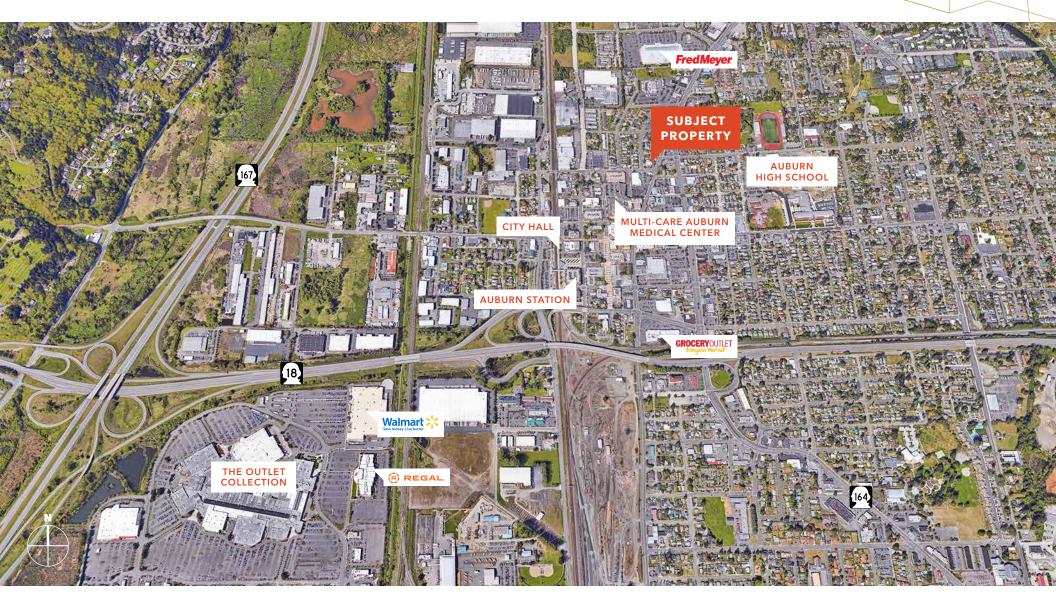

## Under new independent ownership

**EXCELLENT** location, walking distance to Sound Transit Station with quick access to Highway 167 & Highway 18

**CURRENT TENANTS** include: Multicare, Auburn Diagnostic Imaging, internal medicine, family doctor and Edward Jones

**LOCATED** next to Auburn Regional Medical Center, walking distance to public parking garage, surrounded by several medical groups including Franciscan and Multi-Care

**PARKING** covered & non covered

**COMMON** area upgrades completed including stairways, elevator interiors, landscaping, building signage, tenant finishes and exterior parking spaces (more parking coming in 2021)

JOEL SHABEL 253.722.1406 joel.shabel@kidder.com