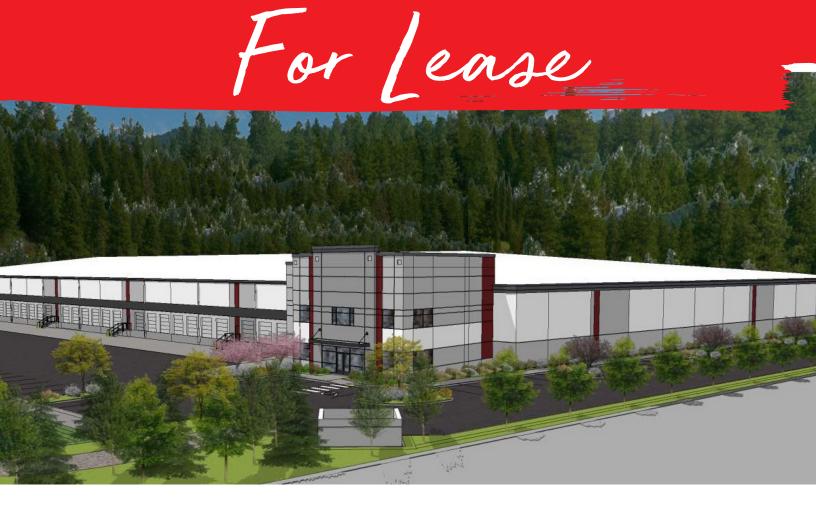

# Pacific 167 Logistics

541 W Valley Highway S Pacific, WA 98047

> Chris Spofford +1 206 607 1731 chris.spofford@am.jll.com

David Cahill +1 206 930 5599 david.cahill@am.jll.com

Although information has been obtained from sources deemed reliable, Owner, Jones Lang LaSalle, and/or their representatives, brokers or agents make no guarantees as to the accuracy of the information contained herein, and offer the Property without express or implied warranties of any kind. The Property may be withdrawn without notice. If the recipient of this information has signed a confidentiality agreement regarding this matter this information is subject to the terms of that agreement. ©2022. Jones Lang LaSalle. All rights reserved.

### **Features:**

- 159,055 SF total
- Build-to-Suit office
- 30 dock-high doors
- 2 grade-level doors
- 32' clear height

- 2,000-amps 480v 3-phase power
- ESFR sprinklers
- Class A image & location
- Outstanding visibility from SR-167
- Q1 2023 delivery
- Contact brokers for rates