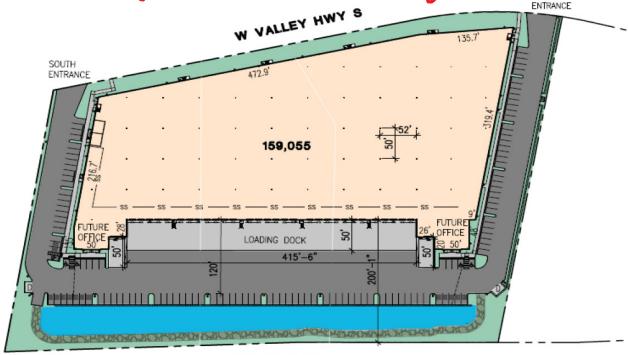

#### SITE PLAN

SCALE: 1" = 100'-0"

### **Features:**

- 159,055 SF total
- Build-to-Suit office
- 30 dock-high doors
- 2 grade-level doors
- 32' clear height

- 2,000-amps 480v 3-phase power
- ESFR sprinklers
- Class A image & location
- Outstanding visibility from SR-167
- Q1 2023 delivery
- Contact brokers for rates