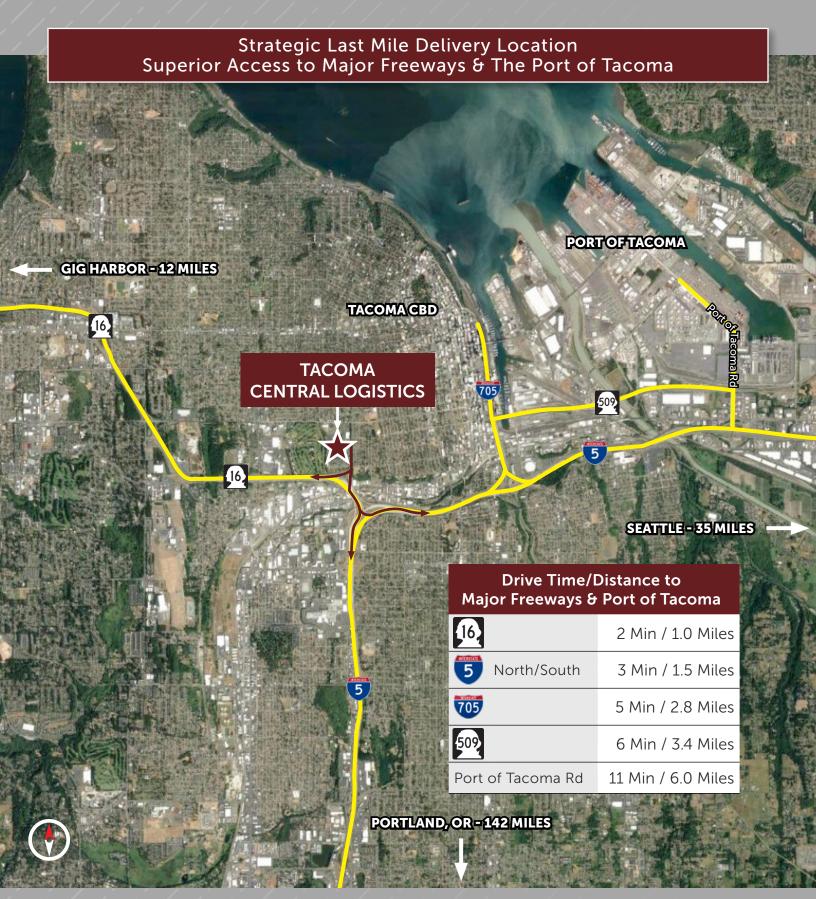

**1950 S STATE ST** | **TACOMA**, WA 98405

Last Mile - 248,033 SF Class A Logistics Building - Delivery Q1 2023

JOEL JONES 253 779 2422 jjones@neilwalter.com ERIC CEDERSTRAND 253 779 2428 ecederstrand@neilwalter.com JOHN DEHAN 253 779 2433 jdehan@neilwalter.com

1950 S STATE ST | TACOMA, WA 98405

DPI Davis Property & Investment

**1950 S STATE ST** | **TACOMA**, WA 98405

| SPECIFICATIONS                         |                                        |
|----------------------------------------|----------------------------------------|
| 248,033 SF Shell (BTS Office)          | Cross-Docked                           |
| 13.47 Acres                            | 49 Trailer Stalls Or 55,902 SF Storage |
| 36' Clear Height                       | 158 Auto Stalls                        |
| 7" Reinforced Slab                     | 3,000 Amps of 3-Phase Power            |
| 130-152' Truck Courts; Concrete Aprons | ESFR Sprinkler System & LED Lighting   |
| 59 Dock High & 4 Grade Level Doors     | M-1 Light Industrial Zoning            |

**1950 S STATE ST** | **TACOMA**, WA 98405