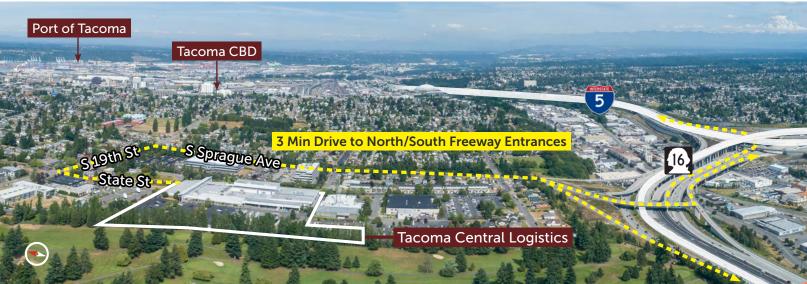

**1950 S STATE ST** | **TACOMA**, WA 98405

Last Mile - 248,033 SF Class A Logistics Building - Delivery Q1 2023

JOEL JONES 253 779 2422 jjones@neilwalter.com ERIC CEDERSTRAND 253 779 2428 ecederstrand@neilwalter.com JOHN DEHAN 253 779 2433 jdehan@neilwalter.com