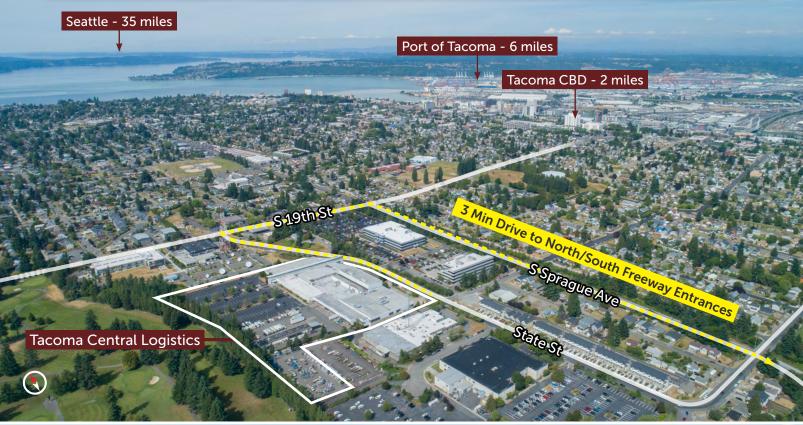

**1950 S STATE ST** | **TACOMA**, WA 98405

Last Mile - 248,033 SF Class A Logistics Building - Delivery Q1 2023

JOEL JONES 253 779 2422 jjones@neilwalter.com ERIC CEDERSTRAND 253 779 2428 ecederstrand@neilwalter.com JOHN DEHAN 253 779 2433 jdehan@neilwalter.com