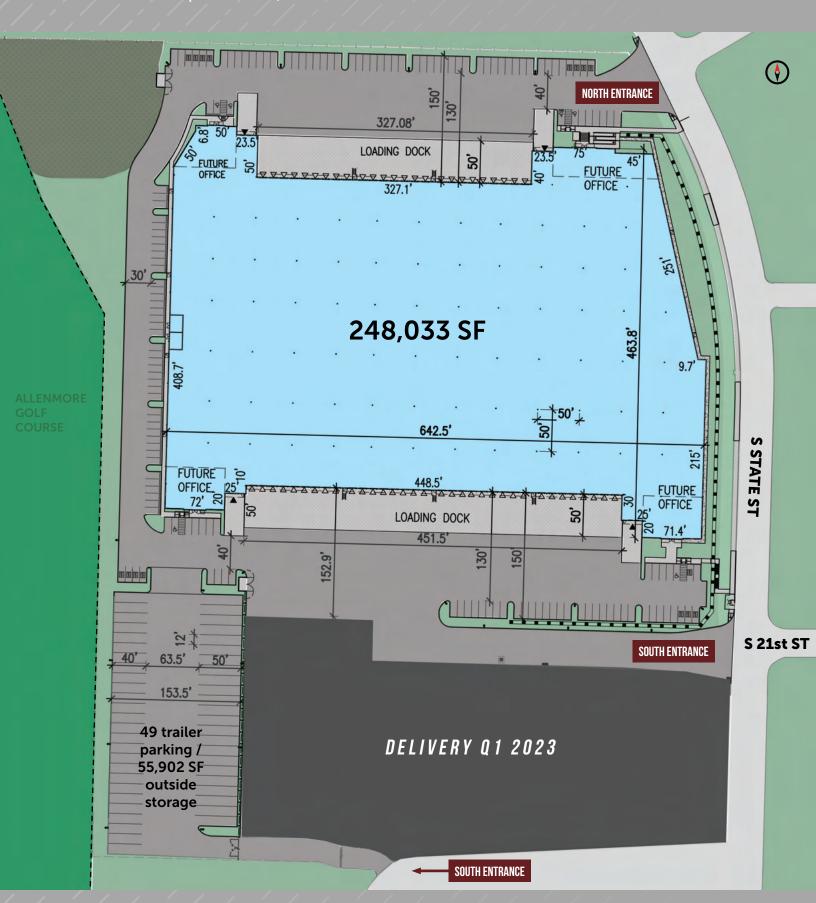

1950 S STATE ST | TACOMA, WA 98405

DPI Davis Property & Investment

**1950 S STATE ST** | **TACOMA**, WA 98405

| SPECIFICATIONS                         |                                        |
|----------------------------------------|----------------------------------------|
| 248,033 SF Shell (BTS Office)          | Cross-Docked                           |
| 13.47 Acres                            | 49 Trailer Stalls Or 55,902 SF Storage |
| 36' Clear Height                       | 158 Auto Stalls                        |
| 7" Reinforced Slab                     | 3,000 Amps of 3-Phase Power            |
| 130-152' Truck Courts; Concrete Aprons | ESFR Sprinkler System & LED Lighting   |
| 59 Dock High & 4 Grade Level Doors     | M-1 Light Industrial Zoning            |