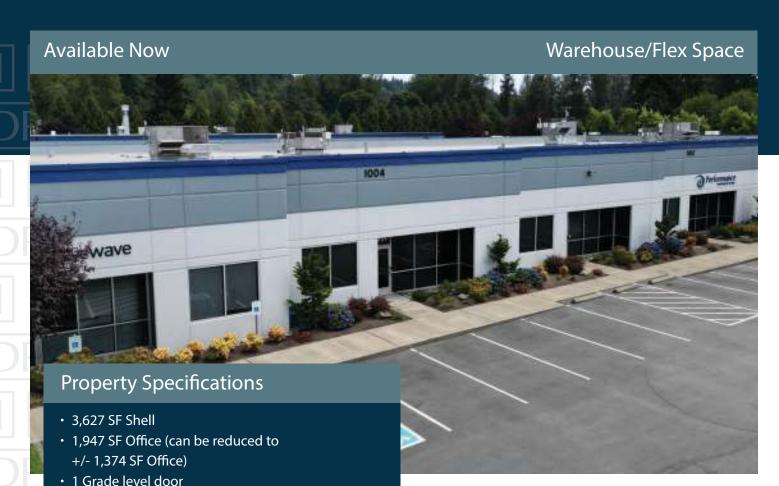

## **CENTRAL COMMERCE CENTER**

8326 S 259th Street, Kent, WA

## **CENTRAL COMMERCE CENTER**

8326 S 259th Street, Kent, WA

Option 1 (existing): Suite 8326

3,627 SF Total 1,947 SF Office 13' Clear height 1 Grade level door Option 2 (reconfiguration): Suite 8326

3,627 SF Total 1,374 SF Office 13'Clear height 1 Grade level door