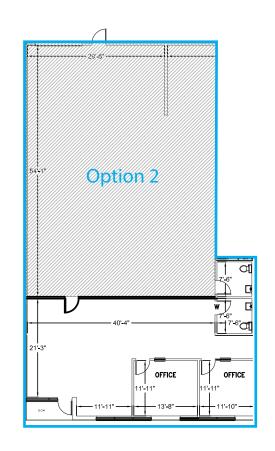

## **CENTRAL COMMERCE CENTER**

8326 S 259th Street, Kent, WA

Option 1 (existing): Suite 8326

3,627 SF Total 1,947 SF Office 13' Clear height 1 Grade level door Option 2 (reconfiguration): Suite 8326

3,627 SF Total 1,374 SF Office 13'Clear height 1 Grade level door