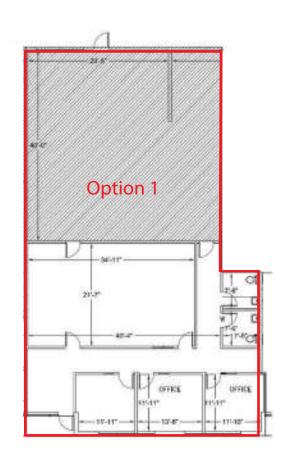

## **CENTRAL COMMERCE CENTER**

8326 S 259th Street, Kent, WA

Option 1 (existing): Suite 8326

3,627 SF Total 1,947 SF Office 13' Clear height 1 Grade level door Option 2 (reconfiguration): Suite 8326

3,627 SF Total 1,374 SF Office 13'Clear height 1 Grade level door