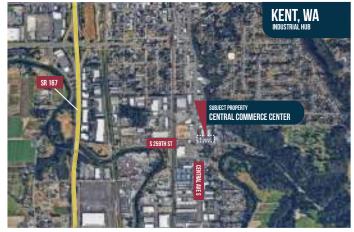

## **CENTRAL COMMERCE CENTER**

8326 S 259th Street, Kent, WA

## Property Features

· Ample Parking

• 13'Clear height

Professional image business park

· Programmable energy efficient lighting

- Local Ownership
- Excellent access to Hwy-167 and Downtown Kent
- Responsive local ownership